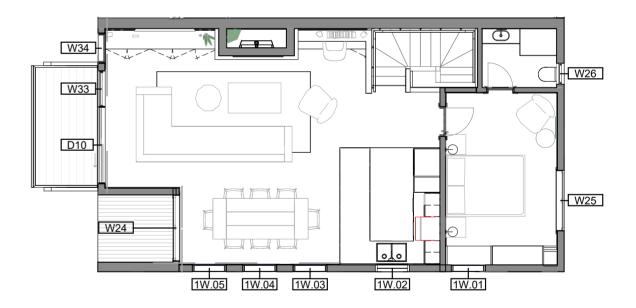

| Door Schedule   |                 |            |        |       |         |           |          |  |
|-----------------|-----------------|------------|--------|-------|---------|-----------|----------|--|
| Level           | Mark            | Location   | Height | Width | Finish  | Frame     | Comments |  |
|                 |                 |            |        |       |         |           |          |  |
| Ground Floor    | GD0.1           | Entry      | 2100   | 720   | Painted | Aluminium | Existing |  |
| Ground Floor    | GD0.2           | Laundry    | 2100   | 784   | Painted | Timber    | Existing |  |
| Ground Floor    | GD0.3           | Study      | 2100   | 784   | Painted | Timber    |          |  |
| Ground Floor    | GD0.4           | Bedroom 2  | 2100   | 784   | Painted | Timber    |          |  |
| Ground Floor    | GD0.5           | Ensuite 1  | 2100   | 784   | Painted | Timber    |          |  |
| Ground Floor    | GD0.6           | Bedroom 3  | 2100   | 784   | Painted | Timber    |          |  |
| Ground Floor    | GD0.7           | Bathroom   | 2100   | 784   | Painted | Timber    |          |  |
| Ground Floor    | GD0.8           | Stair      | 2100   | 784   | Painted | Timber    |          |  |
| Ground Floor    | GD0.9           | Dying Room | 2100   | 784   | Painted | Timber    |          |  |
| Ground Floor: 9 | Ground Floor: 9 |            |        |       |         |           |          |  |
| First Floor     | 1D.01           | Bedroom 3  | 2100   | 784   | Painted | Timber    |          |  |
| First Floor     | 1D.02           | Ensuite 3  | 2100   | 720   | Painted | Timber    |          |  |
| First Floor     | D10             | Living     | 2100   | 2000  | Glass   | Aluminium | Existing |  |

First Floor: 3 Grand total: 12

| Window Schedule |       |           |        |       |                   |           |                            |  |  |
|-----------------|-------|-----------|--------|-------|-------------------|-----------|----------------------------|--|--|
| Level           | Mark  | Location  | Height | Width | Window Style      | Frame     | Comments                   |  |  |
|                 |       |           |        |       |                   |           |                            |  |  |
| Ground Floor    | GW.01 | Laundry   | 1200   | 900   | Awning            | Aluminium |                            |  |  |
| Ground Floor    | GW.02 | Study     | 1200   | 900   | Awning            | Aluminium |                            |  |  |
| Ground Floor    | GW.03 | Ensuite 1 | 300    | 900   | Fixed             | Aluminium |                            |  |  |
| Ground Floor    | GW.04 | Bedroom 2 | 1200   | 900   | Awning            | Aluminium |                            |  |  |
| Ground Floor    | GW.05 | Bedroom 2 | 1200   | 900   | Awning            | Aluminium |                            |  |  |
| Ground Floor    | GW.06 | Bedroom 2 | 1200   | 900   | Awning            | Aluminium |                            |  |  |
| Ground Floor    | W12   | Bedroom 2 | 1200   | 1800  | 1 Awning, 1 Fixed | Aluminium | Approved Window DA 23/3582 |  |  |
| Ground Floor    | W41   | Bedroom 1 | 1200   | 1800  | 1 Awning, 1 Fixed | Aluminium | Existing Window            |  |  |

Ground Floor: 8

| First Floor | 1W.01 | Bedroom 3 | 1200 | 900  | Awning            | Aluminium |                 |
|-------------|-------|-----------|------|------|-------------------|-----------|-----------------|
| First Floor | 1W.02 | Kitchen   | 900  | 900  | Fixed             | Aluminium |                 |
| First Floor | 1W.03 | Dining    | 1200 | 900  | Awning            | Aluminium |                 |
| First Floor | 1W.04 | Dining    | 1200 | 900  | 1 Awning, 1 Fixed | Aluminium |                 |
| First Floor | 1W.05 | Dining    | 1200 | 900  | Awning            | Aluminium |                 |
| First Floor | W24   | Dining    | 1200 | 1750 | 1 Awning, 1 Fixed | Aluminium |                 |
| First Floor | W25   | Bedroom 3 | 1200 | 1600 | 1 Awning, 1 Fixed | Aluminium | Existing Window |
| First Floor | W26   | Ensuite 3 | 560  | 560  | Awning            | Aluminium | Existing Window |
| First Floor | W33   | Living    | 2100 | 960  | Fixed             | Aluminium | Existing Window |
| First Floor | W34   | Living    | 1200 | 800  | Awning            | Aluminium | Existing Window |
| First Floor | W37   | Kitchen   | 400  | 4700 | Fixed             | Aluminium | Existing Window |

First Floor: 11 Grand total: 19

① Ground Floor Doors and Windows

1:100

 $\bigcirc \frac{\text{First Floor Doors and Windows}}{1:100}$ 

Walter Barda Design

architecture landscape interiors

Adrian Walter Ball | Nominated Architect | #7745 2.04 13-15 Wentworth Avenue Sydney NSW 2000 PO Box 398 Darlinghurst NSW 1300 www.walterbardadesign.com ABN: 48 072 136 513 Office: 02 9264 4240