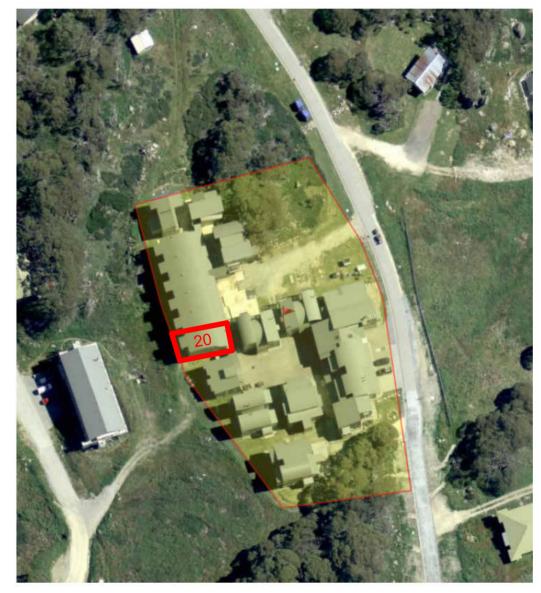

SITE LOCATIO

| waiteri      | Barda Design                                                                                |
|--------------|---------------------------------------------------------------------------------------------|
| architecture | Adrian Walter Ball   Nominated Architect   # 774 2.04 13-15 Wentworth Avenue Sydney NSW 200 |
| landscape    | PO Box 398 Darlinghurst NSW 1300                                                            |