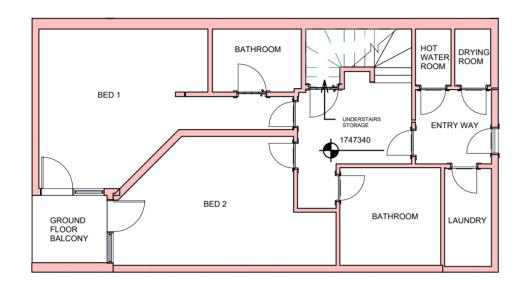

Z:\2024\_09\_Grinham\00 - Architectural Plans\02 DA Development Application\2024\_09\_Grinham DA\_250430.rvt

| Level        | Area     |
|--------------|----------|
| GROUND FLOOR | 73.43m2  |
| FIRST FLOOR  | 70.83m2  |
| Total        | 144.26m2 |

| Colour | Description               |
|--------|---------------------------|
|        | EXISTING WALLS            |
|        | EXISTING WALLS DEMOLISHED |
|        | PROPOSED NEW WALLS        |
|        | PROPOSED NEW WINDOWS      |