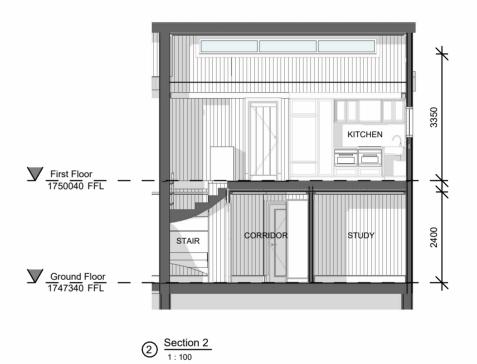

| APARTMENT 20                                         | APARTMENT 20 Drawing Title Scale Bar |                |                |       |    |              |
|------------------------------------------------------|--------------------------------------|----------------|----------------|-------|----|--------------|
| Client: LOUISE GRINHAM                               | SECT                                 | IONS           |                |       |    | _            |
| Project Address:                                     | Project Number                       | Project Status | Drawing Number | Issue |    | ©<br>W<br>wl |
| 20/20 CANDLE HEATH ROAD,<br>PERISHER VALLEY NSW 2624 | 2024_09                              | DA             | □ A400 2       | Α     | 5m |              |

|    | Scale @ A3                                                                                                            | Scale @ A3 Drawn By Checked By            |                               | Approved By              |
|----|-----------------------------------------------------------------------------------------------------------------------|-------------------------------------------|-------------------------------|--------------------------|
|    | 1:100 SC WBD                                                                                                          |                                           | WBD                           |                          |
|    | © Copyright - This document is and sl<br>Walter Barda Design Conditions of Us<br>which it was commissioned and in acc | Print Date & Time<br>7/05/2025 4:39:01 PM |                               |                          |
| 5m | 7:\2024_09_Grinham\00                                                                                                 | - Architectural Plans\02 DA De            | evelopment Application\2024 ( | 09 Grinham DA 250430 rvt |