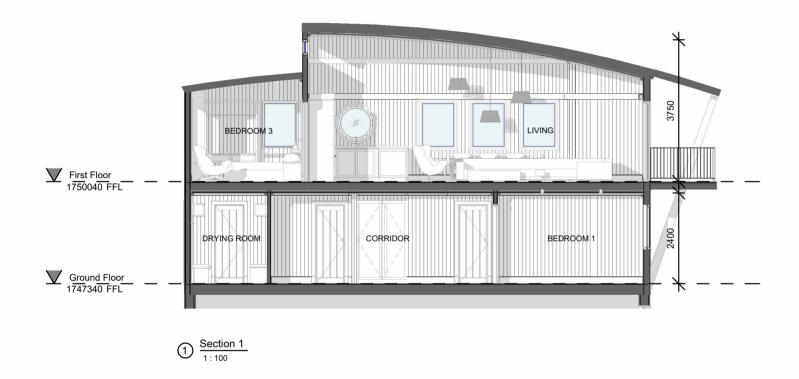

| APARTMENT 20                                         | APARTMENT 20 Drawing Title Scale Bar |                |                |       |    |              |
|------------------------------------------------------|--------------------------------------|----------------|----------------|-------|----|--------------|
| Client: LOUISE GRINHAM                               | SECT                                 | IONS           |                |       |    | _            |
| Project Address:                                     | Project Number                       | Project Status | Drawing Number | Issue |    | ©<br>W<br>wl |
| 20/20 CANDLE HEATH ROAD,<br>PERISHER VALLEY NSW 2624 | 2024_09                              | DA             | □ A400 2       | Α     | 5m |              |