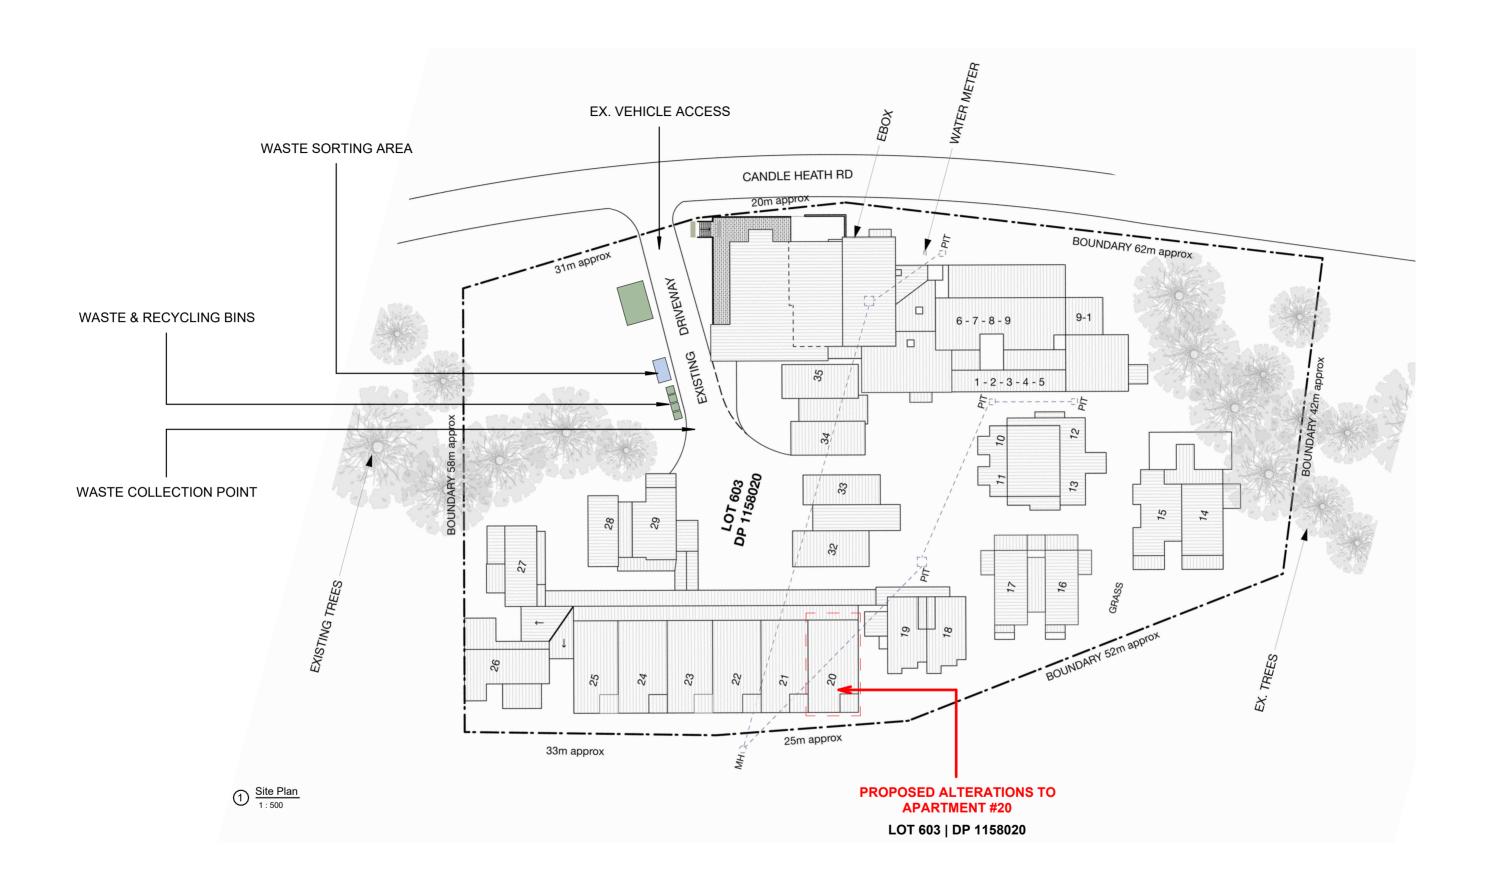

| APARTMENT 20                                                        | Drawing Title SITE PLAN |                    | Scale Bar           |            |    |             |
|---------------------------------------------------------------------|-------------------------|--------------------|---------------------|------------|----|-------------|
| Client: LOUISE GRINHAM                                              |                         |                    | 0 2.5 10            | )          | 25 | -           |
| Project Address:  20/20 CANDLE HEATH ROAD, PERISHER VALLEY NSW 2624 | Project Number 2024_09  | Project Status  DA | Drawing Number A100 | Issue<br>A | *  | \<br>\<br>\ |

| Scale @ A3<br>1 : 500                                                                                                 | Drawn By<br><b>SC</b>                     | Checked By WBD | Approved By WBD |
|-----------------------------------------------------------------------------------------------------------------------|-------------------------------------------|----------------|-----------------|
| © Copyright - This document is and sl<br>Walter Barda Design Conditions of Us<br>which it was commissioned and in acc | Print Date & Time<br>7/05/2025 4:38:52 PI |                |                 |

Z:\2024\_09\_Grinham\00 - Architectural Plans\02 DA Development Application\2024\_09\_Grinham DA\_250430.rvt

| Level        | Area     |
|--------------|----------|
| GROUND FLOOR | 73.43m2  |
| FIRST FLOOR  | 70.83m2  |
| Total        | 144.26m2 |