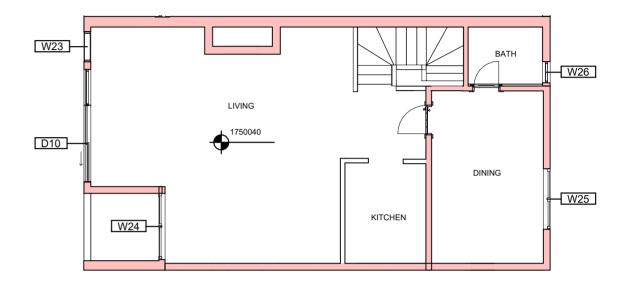

Z:\2024\_09\_Grinham\00 - Architectural Plans\02 DA Development Application\2024\_09\_Grinham DA\_250430.rvt

| Level        | Area     |
|--------------|----------|
| GROUND FLOOR | 73.43m2  |
| FIRST FLOOR  | 70.83m2  |
| Total        | 144.26m2 |

| Colour | Description               |
|--------|---------------------------|
|        | EXISTING WALLS            |
|        | EXISTING WALLS DEMOLISHED |
|        | PROPOSED NEW WALLS        |
|        | PROPOSED NEW WINDOWS      |