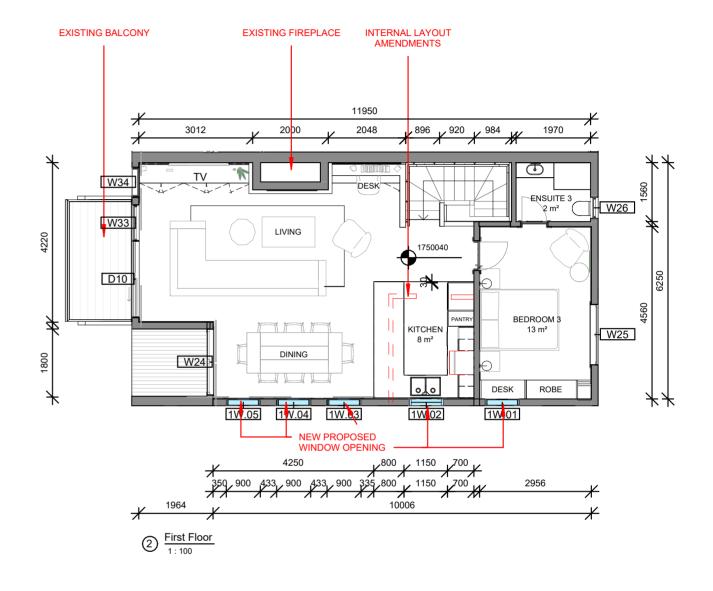

| APARTMENT 20                                                        | Prawing Title FLOOR PLANS |                    | Scale Bar           |         |                                                                                                                                                                                                                                                                                                                                                                                                                                                                                                                                                                                                                                                                                                                                                                                                                                                                                                                                                                                                                                                                                                                                                                                                                                                                                                                                                                                                                                                                                                                                                                                                                                                                                                                                                                                                                                                                                                                                                                                                                                                                                                                                |              |
|---------------------------------------------------------------------|---------------------------|--------------------|---------------------|---------|--------------------------------------------------------------------------------------------------------------------------------------------------------------------------------------------------------------------------------------------------------------------------------------------------------------------------------------------------------------------------------------------------------------------------------------------------------------------------------------------------------------------------------------------------------------------------------------------------------------------------------------------------------------------------------------------------------------------------------------------------------------------------------------------------------------------------------------------------------------------------------------------------------------------------------------------------------------------------------------------------------------------------------------------------------------------------------------------------------------------------------------------------------------------------------------------------------------------------------------------------------------------------------------------------------------------------------------------------------------------------------------------------------------------------------------------------------------------------------------------------------------------------------------------------------------------------------------------------------------------------------------------------------------------------------------------------------------------------------------------------------------------------------------------------------------------------------------------------------------------------------------------------------------------------------------------------------------------------------------------------------------------------------------------------------------------------------------------------------------------------------|--------------|
| Client: LOUISE GRINHAM                                              |                           |                    | 0 .5 2              |         | 5m .                                                                                                                                                                                                                                                                                                                                                                                                                                                                                                                                                                                                                                                                                                                                                                                                                                                                                                                                                                                                                                                                                                                                                                                                                                                                                                                                                                                                                                                                                                                                                                                                                                                                                                                                                                                                                                                                                                                                                                                                                                                                                                                           |              |
| Project Address:  20/20 CANDLE HEATH ROAD, PERISHER VALLEY NSW 2624 | Project Number 2024_09    | Project Status  DA | Drawing Number A200 | Issue A | The state of the s | ©<br>W<br>wh |

| Scale @ A3 As indicated                                                                                                                                                                                                                                                             | Drawn By | Checked By WBD | Approved By WBD                           |  |
|-------------------------------------------------------------------------------------------------------------------------------------------------------------------------------------------------------------------------------------------------------------------------------------|----------|----------------|-------------------------------------------|--|
| © Copyright - This document is and shall remain the property of Walter Barda Design Pty Ltd. Walter Barda Design Conditions of Use: This Document may only be used for the purpose for which it was commissioned and in accordance with the terms of engagement for the commission. |          |                | Print Date & Time<br>7/05/2025 4:38:53 PM |  |
| Z:\2024_09_Grinham\00 - Architectural Plans\02 DA Development Application\2024_09_Grinham DA_250430.n                                                                                                                                                                               |          |                |                                           |  |

Ground Floor: 8

| First Floor | 1W.01 | Bedroom 3 | 1200 | 900  | Awning            | Aluminium |                 |
|-------------|-------|-----------|------|------|-------------------|-----------|-----------------|
| First Floor | 1W.02 | Kitchen   | 900  | 900  | Fixed             | Aluminium |                 |
| First Floor | 1W.03 | Dining    | 1200 | 900  | Awning            | Aluminium |                 |
| First Floor | 1W.04 | Dining    | 1200 | 900  | 1 Awning, 1 Fixed | Aluminium |                 |
| First Floor | 1W.05 | Dining    | 1200 | 900  | Awning            | Aluminium |                 |
| First Floor | W24   | Dining    | 1200 | 1750 | 1 Awning, 1 Fixed | Aluminium |                 |
| First Floor | W25   | Bedroom 3 | 1200 | 1600 | 1 Awning, 1 Fixed | Aluminium | Existing Window |
| First Floor | W26   | Ensuite 3 | 560  | 560  | Awning            | Aluminium | Existing Window |
| First Floor | W33   | Living    | 2100 | 960  | Fixed             | Aluminium | Existing Window |
| First Floor | W34   | Living    | 1200 | 800  | Awning            | Aluminium | Existing Window |
| First Floor | W37   | Kitchen   | 400  | 4700 | Fixed             | Aluminium | Existing Window |