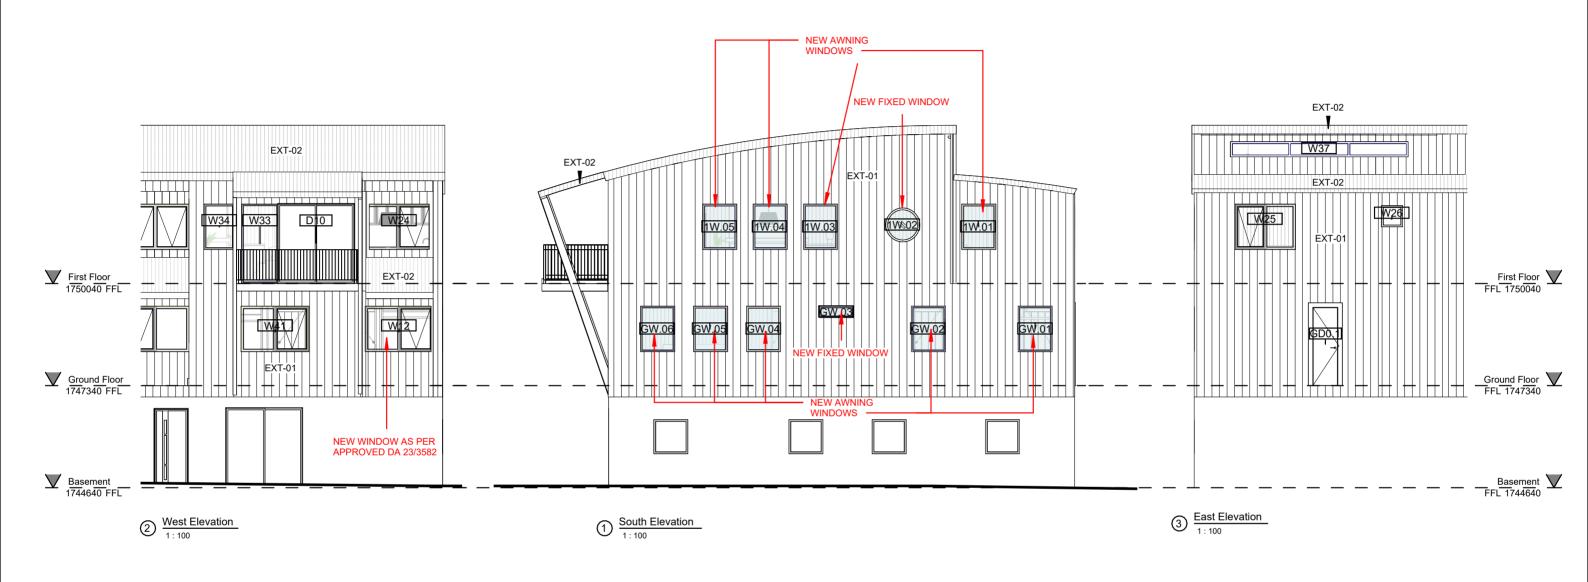

| Code   | Description                                                           |   |
|--------|-----------------------------------------------------------------------|---|
| EXT-01 | COLORBOND CUSTOM-ORB<br>WOODLAND GREY COLOUR TO MATCH EXISTING        | Ш |
| EXT-02 | NAILSTRIP CLADDING<br>WOODLAND GREY COLOUR TO MATCH EXISTING          |   |
| EXT-03 | ALUMINIUM WINDOWS AND DOORS<br>WOODLAND GREY COLOUR TO MATCH EXISTING |   |

First Floor: 3 Grand total: 12

| Window Schedule |       |           |        |       |                   |           |                            |  |  |
|-----------------|-------|-----------|--------|-------|-------------------|-----------|----------------------------|--|--|
| Level           | Mark  | Location  | Height | Width | Window Style      | Frame     | Comments                   |  |  |
|                 |       |           |        |       |                   |           |                            |  |  |
| Ground Floor    | GW.01 | Laundry   | 1200   | 900   | Awning            | Aluminium |                            |  |  |
| Ground Floor    | GW.02 | Study     | 1200   | 900   | Awning            | Aluminium |                            |  |  |
| Ground Floor    | GW.03 | Ensuite 1 | 300    | 900   | Fixed             | Aluminium |                            |  |  |
| Ground Floor    | GW.04 | Bedroom 2 | 1200   | 900   | Awning            | Aluminium |                            |  |  |
| Ground Floor    | GW.05 | Bedroom 2 | 1200   | 900   | Awning            | Aluminium |                            |  |  |
| Ground Floor    | GW.06 | Bedroom 2 | 1200   | 900   | Awning            | Aluminium |                            |  |  |
| Ground Floor    | W12   | Bedroom 2 | 1200   | 1800  | 1 Awning, 1 Fixed | Aluminium | Approved Window DA 23/3582 |  |  |
| Ground Floor    | W41   | Bedroom 1 | 1200   | 1800  | 1 Awning, 1 Fixed | Aluminium | Existing Window            |  |  |

Ground Floor: 8

| First Floor | 1W.01 | Bedroom 3 | 1200 | 900  | Awning            | Aluminium |                 |
|-------------|-------|-----------|------|------|-------------------|-----------|-----------------|
| First Floor | 1W.02 | Kitchen   | 900  | 900  | Fixed             | Aluminium |                 |
| First Floor | 1W.03 | Dining    | 1200 | 900  | Awning            | Aluminium |                 |
| First Floor | 1W.04 | Dining    | 1200 | 900  | 1 Awning, 1 Fixed | Aluminium |                 |
| First Floor | 1W.05 | Dining    | 1200 | 900  | Awning            | Aluminium |                 |
| First Floor | W24   | Dining    | 1200 | 1750 | 1 Awning, 1 Fixed | Aluminium |                 |
| First Floor | W25   | Bedroom 3 | 1200 | 1600 | 1 Awning, 1 Fixed | Aluminium | Existing Window |
| First Floor | W26   | Ensuite 3 | 560  | 560  | Awning            | Aluminium | Existing Window |
| First Floor | W33   | Living    | 2100 | 960  | Fixed             | Aluminium | Existing Window |
| First Floor | W34   | Living    | 1200 | 800  | Awning            | Aluminium | Existing Window |
| First Floor | W37   | Kitchen   | 400  | 4700 | Fixed             | Aluminium | Existing Window |