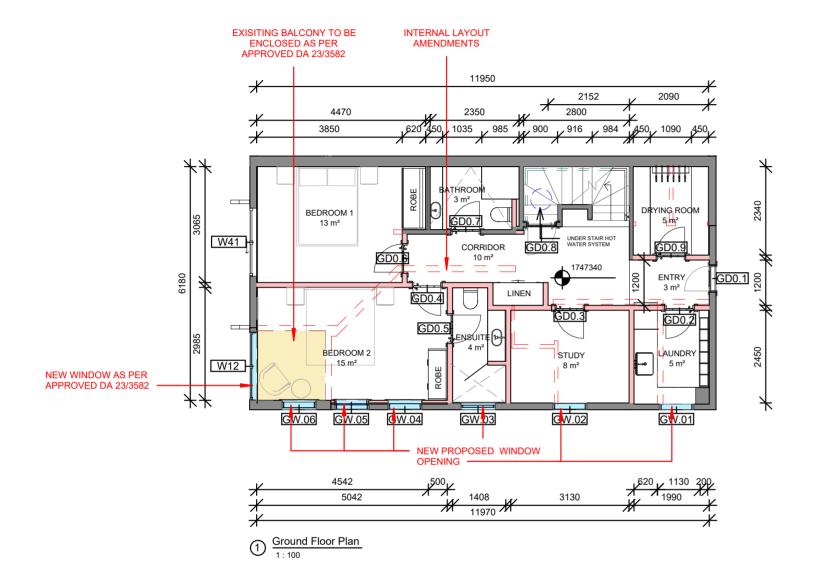

| APARTMENT 20                                                        | Prawing Title FLOOR PLANS |                    | Scale Bar           |         |                                                                                                                                                                                                                                                                                                                                                                                                                                                                                                                                                                                                                                                                                                                                                                                                                                                                                                                                                                                                                                                                                                                                                                                                                                                                                                                                                                                                                                                                                                                                                                                                                                                                                                                                                                                                                                                                                                                                                                                                                                                                                                                                |              |
|---------------------------------------------------------------------|---------------------------|--------------------|---------------------|---------|--------------------------------------------------------------------------------------------------------------------------------------------------------------------------------------------------------------------------------------------------------------------------------------------------------------------------------------------------------------------------------------------------------------------------------------------------------------------------------------------------------------------------------------------------------------------------------------------------------------------------------------------------------------------------------------------------------------------------------------------------------------------------------------------------------------------------------------------------------------------------------------------------------------------------------------------------------------------------------------------------------------------------------------------------------------------------------------------------------------------------------------------------------------------------------------------------------------------------------------------------------------------------------------------------------------------------------------------------------------------------------------------------------------------------------------------------------------------------------------------------------------------------------------------------------------------------------------------------------------------------------------------------------------------------------------------------------------------------------------------------------------------------------------------------------------------------------------------------------------------------------------------------------------------------------------------------------------------------------------------------------------------------------------------------------------------------------------------------------------------------------|--------------|
| Client: LOUISE GRINHAM                                              |                           |                    | 0 .5 2              |         | 5m .                                                                                                                                                                                                                                                                                                                                                                                                                                                                                                                                                                                                                                                                                                                                                                                                                                                                                                                                                                                                                                                                                                                                                                                                                                                                                                                                                                                                                                                                                                                                                                                                                                                                                                                                                                                                                                                                                                                                                                                                                                                                                                                           |              |
| Project Address:  20/20 CANDLE HEATH ROAD, PERISHER VALLEY NSW 2624 | Project Number 2024_09    | Project Status  DA | Drawing Number A200 | Issue A | The state of the s | ©<br>W<br>wh |

| Scale @ A3 As indicated                                                                                                                                                                                                                                                             | Drawn By | Checked By WBD | Approved By WBD                           |  |
|-------------------------------------------------------------------------------------------------------------------------------------------------------------------------------------------------------------------------------------------------------------------------------------|----------|----------------|-------------------------------------------|--|
| © Copyright - This document is and shall remain the property of Walter Barda Design Pty Ltd. Walter Barda Design Conditions of Use: This Document may only be used for the purpose for which it was commissioned and in accordance with the terms of engagement for the commission. |          |                | Print Date & Time<br>7/05/2025 4:38:53 PM |  |
| Z:\2024_09_Grinham\00 - Architectural Plans\02 DA Development Application\2024_09_Grinham DA_250430.n                                                                                                                                                                               |          |                |                                           |  |

| Colour | Description               |
|--------|---------------------------|
|        | EXISTING WALLS            |
|        | EXISTING WALLS DEMOLISHED |
|        | PROPOSED NEW WALLS        |
|        | PROPOSED NEW WINDOWS      |

First Floor: 3 Grand total: 12

| Window Schedule |       |           |        |       |                   |           |                            |  |  |
|-----------------|-------|-----------|--------|-------|-------------------|-----------|----------------------------|--|--|
| Level           | Mark  | Location  | Height | Width | Window Style      | Frame     | Comments                   |  |  |
|                 |       |           |        |       |                   |           |                            |  |  |
| Ground Floor    | GW.01 | Laundry   | 1200   | 900   | Awning            | Aluminium |                            |  |  |
| Ground Floor    | GW.02 | Study     | 1200   | 900   | Awning            | Aluminium |                            |  |  |
| Ground Floor    | GW.03 | Ensuite 1 | 300    | 900   | Fixed             | Aluminium |                            |  |  |
| Ground Floor    | GW.04 | Bedroom 2 | 1200   | 900   | Awning            | Aluminium |                            |  |  |
| Ground Floor    | GW.05 | Bedroom 2 | 1200   | 900   | Awning            | Aluminium |                            |  |  |
| Ground Floor    | GW.06 | Bedroom 2 | 1200   | 900   | Awning            | Aluminium |                            |  |  |
| Ground Floor    | W12   | Bedroom 2 | 1200   | 1800  | 1 Awning, 1 Fixed | Aluminium | Approved Window DA 23/3582 |  |  |
| Ground Floor    | W41   | Bedroom 1 | 1200   | 1800  | 1 Awning, 1 Fixed | Aluminium | Existing Window            |  |  |

Ground Floor: 8

| First Floor | 1W.01 | Bedroom 3 | 1200 | 900  | Awning            | Aluminium |                 |
|-------------|-------|-----------|------|------|-------------------|-----------|-----------------|
| First Floor | 1W.02 | Kitchen   | 900  | 900  | Fixed             | Aluminium |                 |
| First Floor | 1W.03 | Dining    | 1200 | 900  | Awning            | Aluminium |                 |
| First Floor | 1W.04 | Dining    | 1200 | 900  | 1 Awning, 1 Fixed | Aluminium |                 |
| First Floor | 1W.05 | Dining    | 1200 | 900  | Awning            | Aluminium |                 |
| First Floor | W24   | Dining    | 1200 | 1750 | 1 Awning, 1 Fixed | Aluminium |                 |
| First Floor | W25   | Bedroom 3 | 1200 | 1600 | 1 Awning, 1 Fixed | Aluminium | Existing Window |
| First Floor | W26   | Ensuite 3 | 560  | 560  | Awning            | Aluminium | Existing Window |
| First Floor | W33   | Living    | 2100 | 960  | Fixed             | Aluminium | Existing Window |
| First Floor | W34   | Living    | 1200 | 800  | Awning            | Aluminium | Existing Window |
| First Floor | W37   | Kitchen   | 400  | 4700 | Fixed             | Aluminium | Existing Window |