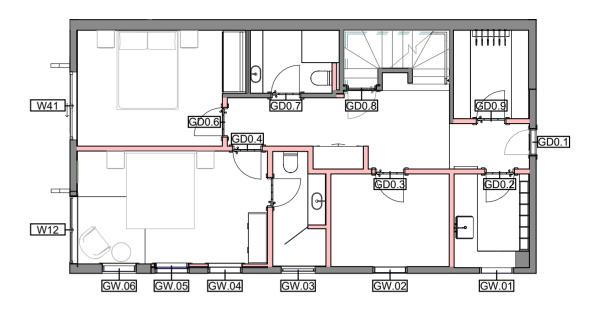

| Door Schedule   |                 |            |        |       |         |           |          |  |
|-----------------|-----------------|------------|--------|-------|---------|-----------|----------|--|
| Level           | Mark            | Location   | Height | Width | Finish  | Frame     | Comments |  |
|                 |                 |            |        |       |         |           |          |  |
| Ground Floor    | GD0.1           | Entry      | 2100   | 720   | Painted | Aluminium | Existing |  |
| Ground Floor    | GD0.2           | Laundry    | 2100   | 784   | Painted | Timber    | Existing |  |
| Ground Floor    | GD0.3           | Study      | 2100   | 784   | Painted | Timber    |          |  |
| Ground Floor    | GD0.4           | Bedroom 2  | 2100   | 784   | Painted | Timber    |          |  |
| Ground Floor    | GD0.5           | Ensuite 1  | 2100   | 784   | Painted | Timber    |          |  |
| Ground Floor    | GD0.6           | Bedroom 3  | 2100   | 784   | Painted | Timber    |          |  |
| Ground Floor    | GD0.7           | Bathroom   | 2100   | 784   | Painted | Timber    |          |  |
| Ground Floor    | GD0.8           | Stair      | 2100   | 784   | Painted | Timber    |          |  |
| Ground Floor    | GD0.9           | Dying Room | 2100   | 784   | Painted | Timber    |          |  |
| Ground Floor: 9 | Ground Floor: 9 |            |        |       |         |           |          |  |
| First Floor     | 1D.01           | Bedroom 3  | 2100   | 784   | Painted | Timber    |          |  |
| First Floor     | 1D.02           | Ensuite 3  | 2100   | 720   | Painted | Timber    |          |  |
| First Floor     | D10             | Living     | 2100   | 2000  | Glass   | Aluminium | Existing |  |

First Floor: 3 Grand total: 12

| Window Schedule |       |           |        |       |                   |           |                            |  |  |
|-----------------|-------|-----------|--------|-------|-------------------|-----------|----------------------------|--|--|
| Level           | Mark  | Location  | Height | Width | Window Style      | Frame     | Comments                   |  |  |
|                 |       |           |        |       |                   |           |                            |  |  |
| Ground Floor    | GW.01 | Laundry   | 1200   | 900   | Awning            | Aluminium |                            |  |  |
| Ground Floor    | GW.02 | Study     | 1200   | 900   | Awning            | Aluminium |                            |  |  |
| Ground Floor    | GW.03 | Ensuite 1 | 300    | 900   | Fixed             | Aluminium |                            |  |  |
| Ground Floor    | GW.04 | Bedroom 2 | 1200   | 900   | Awning            | Aluminium |                            |  |  |
| Ground Floor    | GW.05 | Bedroom 2 | 1200   | 900   | Awning            | Aluminium |                            |  |  |
| Ground Floor    | GW.06 | Bedroom 2 | 1200   | 900   | Awning            | Aluminium |                            |  |  |
| Ground Floor    | W12   | Bedroom 2 | 1200   | 1800  | 1 Awning, 1 Fixed | Aluminium | Approved Window DA 23/3582 |  |  |
| Ground Floor    | W41   | Bedroom 1 | 1200   | 1800  | 1 Awning, 1 Fixed | Aluminium | Existing Window            |  |  |

Ground Floor: 8

| First Floor | 1W.01 | Bedroom 3 | 1200 | 900  | Awning            | Aluminium |                 |
|-------------|-------|-----------|------|------|-------------------|-----------|-----------------|
| First Floor | 1W.02 | Kitchen   | 900  | 900  | Fixed             | Aluminium |                 |
| First Floor | 1W.03 | Dining    | 1200 | 900  | Awning            | Aluminium |                 |
| First Floor | 1W.04 | Dining    | 1200 | 900  | 1 Awning, 1 Fixed | Aluminium |                 |
| First Floor | 1W.05 | Dining    | 1200 | 900  | Awning            | Aluminium |                 |
| First Floor | W24   | Dining    | 1200 | 1750 | 1 Awning, 1 Fixed | Aluminium |                 |
| First Floor | W25   | Bedroom 3 | 1200 | 1600 | 1 Awning, 1 Fixed | Aluminium | Existing Window |
| First Floor | W26   | Ensuite 3 | 560  | 560  | Awning            | Aluminium | Existing Window |
| First Floor | W33   | Living    | 2100 | 960  | Fixed             | Aluminium | Existing Window |
| First Floor | W34   | Living    | 1200 | 800  | Awning            | Aluminium | Existing Window |
| First Floor | W37   | Kitchen   | 400  | 4700 | Fixed             | Aluminium | Existing Window |

First Floor: 11 Grand total: 19

① Ground Floor Doors and Windows

1:100

 $\bigcirc \frac{\text{First Floor Doors and Windows}}{1:100}$ 

Walter Barda Design

architecture landscape interiors

Adrian Walter Ball | Nominated Architect | #7745 2.04 13-15 Wentworth Avenue Sydney NSW 2000 PO Box 398 Darlinghurst NSW 1300 www.walterbardadesign.com ABN: 48 072 136 513 Office: 02 9264 4240